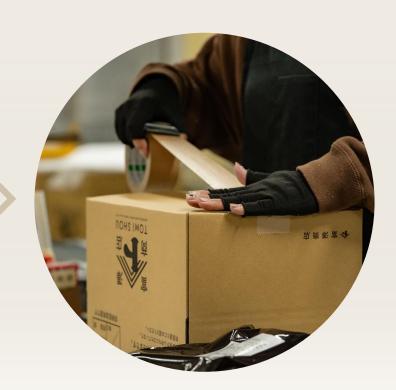

#### Picking and packing

Once the items are picked quickly and accurately, they are carefully bagged, packed, and boxed.